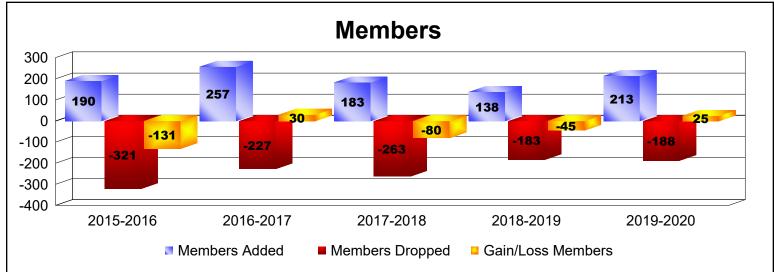

District 2 X2 As of June 2020 Cumulative

| Year      | New<br>Clubs | Dropped<br>Clubs | Gain/<br>Loss<br>Clubs | New<br>Members | Charter<br>Members | Reinstate<br>Members | Transfer<br>Members | Total<br>Member<br>Added | Total<br>Members<br>Dropped | Gain/<br>Loss<br>Members |
|-----------|--------------|------------------|------------------------|----------------|--------------------|----------------------|---------------------|--------------------------|-----------------------------|--------------------------|
| 2015-2016 | 1            | -7               | -6                     | 140            | 31                 | 8                    | 11                  | 190                      | -321                        | -131                     |
| 2016-2017 | 3            | -3               | 0                      | 176            | 64                 | 7                    | 10                  | 257                      | -227                        | 30                       |
| 2017-2018 | 0            | -4               | -4                     | 168            | 2                  | 8                    | 5                   | 183                      | -263                        | -80                      |
| 2018-2019 | 0            | -2               | -2                     | 124            | 0                  | 6                    | 8                   | 138                      | -183                        | -45                      |
| 2019-2020 | 3            | 0                | 3                      | 96             | 107                | 5                    | 5                   | 213                      | -188                        | 25                       |
| Average   | 1            | -3               | -2                     | 141            | 41                 | 7                    | 8                   | 196                      | -236                        | -40                      |