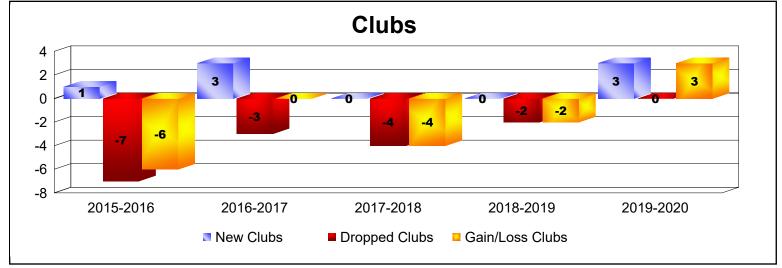

District 2 X2 As of June 2020 Cumulative

| Year      | New<br>Clubs | Dropped<br>Clubs | Gain/<br>Loss<br>Clubs | New<br>Members | Charter<br>Members | Reinstate<br>Members | Transfer<br>Members | Total<br>Member<br>Added | Total<br>Members<br>Dropped | Gain/<br>Loss<br>Members |
|-----------|--------------|------------------|------------------------|----------------|--------------------|----------------------|---------------------|--------------------------|-----------------------------|--------------------------|
| 2015-2016 | 1            | -7               | -6                     | 140            | 31                 | 8                    | 11                  | 190                      | -321                        | -131                     |
| 2016-2017 | 3            | -3               | 0                      | 176            | 64                 | 7                    | 10                  | 257                      | -227                        | 30                       |
| 2017-2018 | 0            | -4               | -4                     | 168            | 2                  | 8                    | 5                   | 183                      | -263                        | -80                      |
| 2018-2019 | 0            | -2               | -2                     | 124            | 0                  | 6                    | 8                   | 138                      | -183                        | -45                      |
| 2019-2020 | 3            | 0                | 3                      | 96             | 107                | 5                    | 5                   | 213                      | -188                        | 25                       |
| Average   | 1            | -3               | -2                     | 141            | 41                 | 7                    | 8                   | 196                      | -236                        | -40                      |